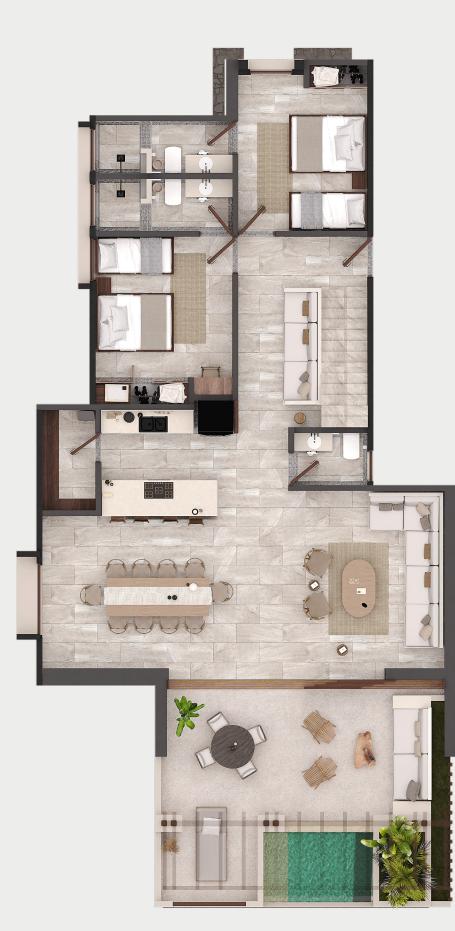

## INDOOR AREA

Full bathroom

Full bathroom

+ Master bedroom

Full bathroom / Walk-in closet

+ Bedroom 3

Upper level

+ Bedroom 4

Laundry room

Full bathroom

OUTDOOR AREA

## TECHNICAL INFORMATION

| Lower level   | INDOOR AREA  | 269.03m <sup>2</sup> (Indoor and main terrace)   |
|---------------|--------------|--------------------------------------------------|
| Kitchen       |              |                                                  |
| Dining room   | OUTDOOR AREA | 42.80m <sup>2</sup> (Gardens and uncovered area) |
| Living room   |              |                                                  |
| TV room       | TOTAL AREA   | 311.83m²                                         |
| Half bath     |              |                                                  |
| Pantry closet | PARKING      | 2×                                               |
| + Bedroom 2   |              |                                                  |