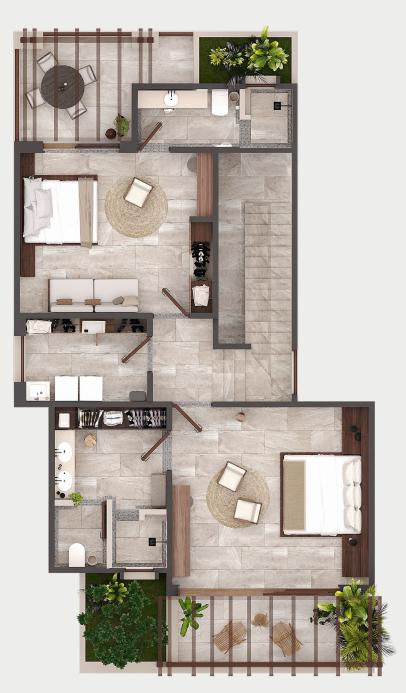

## STANDARD APARTMENT 3 Penthouse

## INDOOR AREA

Full bathroom

Full bathroom

+ Master bedroom

Full bathroom / Walk-in closet

+ Bedroom 3

Upper level

+ Bedroom 4

Laundry room

Full bathroom

OUTDOOR AREA

## TECHNICAL INFORMATION

| Lower level   | INDOOR AREA  | 269.03m <sup>2</sup> (Indoor and main terrace)   |
|---------------|--------------|--------------------------------------------------|
| Kitchen       |              |                                                  |
| Dining room   | OUTDOOR AREA | 42.80m <sup>2</sup> (Gardens and uncovered area) |
| Living room   |              |                                                  |
| TV room       | TOTAL AREA   | 311.83m²                                         |
| Half bath     |              |                                                  |
| Pantry closet | PARKING      | 2×                                               |
| + Bedroom 2   |              |                                                  |

## PLAN AND LOCATION

LOWER LEVEL

UPPER LEVEL

Lower level

Pool area

Upper level

Master bedroom terrace

Bedroom 4 terrace

UPPER LEVEL

OCEAN VIEW +