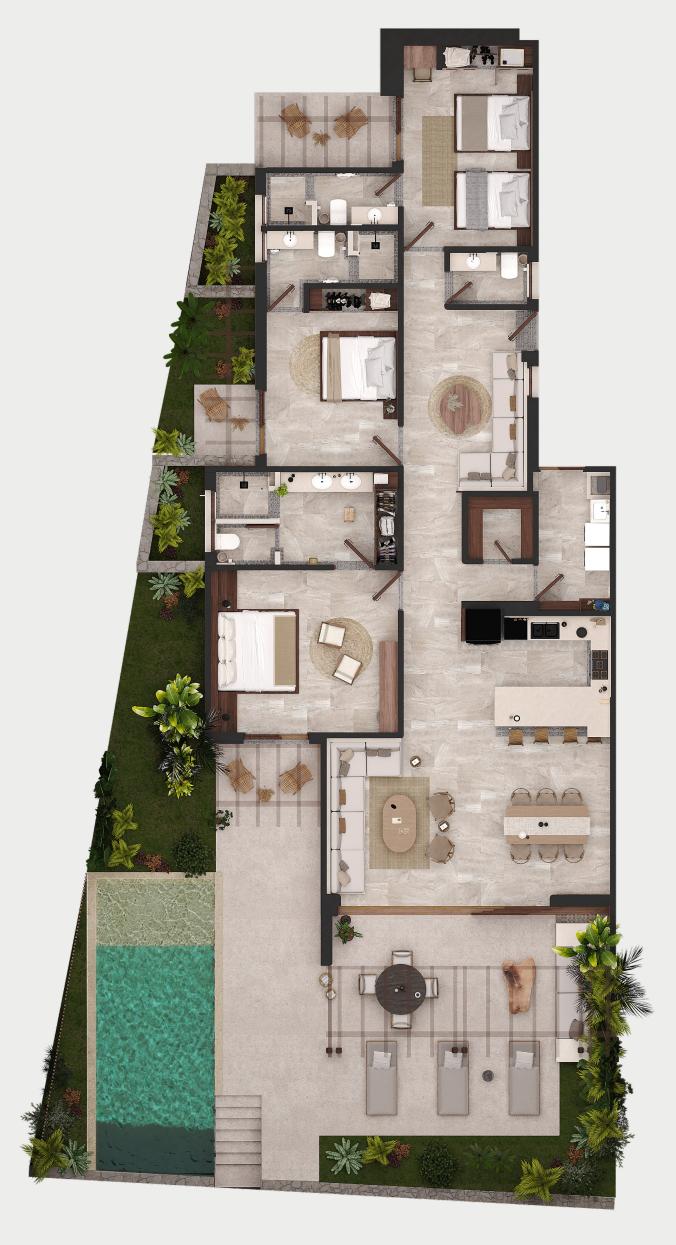

#### **INDOOR AREA**

## Kitchen INDO

Kitchen

Dining room

Living room

TV room

Half bath

Pantry closet

Laundry room

+ Master bedroom

Full bathroom / Walk-in closet

+ Bedroom 2

Full bathroom

+ Bedroom 3

Full bathroom

Main terrace

#### OUTDOOR AREA

Pool area

Gardens

Master bedroom terrace

Bedroom 2 terrace

Bedroom 3 terrace

| INDOOR AREA  | 211.19m² (Indoor and main terrace)    |
|--------------|---------------------------------------|
| OUTDOOR AREA | 145.98m² (Gardens and uncovered area) |
| TOTAL AREA   | 357.17m²                              |
|              |                                       |

### PLAN AND LOCATION

TECHNICAL INFORMATION

OCEAN VIEW ↓