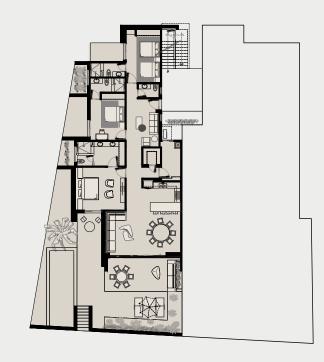

#### **INDOOR AREA**

## Kitchen INDO

Kitchen

Dining room

Living room

TV room

Half bath

Pantry closet

Laundry room

+ Master bedroom

Full bathroom / Walk-in closet

+ Bedroom 2

Full bathroom

+ Bedroom 3

Full bathroom

Main terrace

#### OUTDOOR AREA

Pool area

Gardens

Master bedroom terrace

Bedroom 2 terrace

Bedroom 3 terrace

| INDOOR AREA  | 211.19m² (Indoor and main terrace)    |
|--------------|---------------------------------------|
| OUTDOOR AREA | 145.98m² (Gardens and uncovered area) |
| TOTAL AREA   | 357.17m²                              |
|              |                                       |

### PLAN AND LOCATION

TECHNICAL INFORMATION

OCEAN VIEW ↓